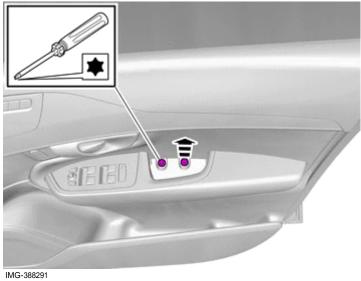

#### Preparation

2

Removal

Volvo Car Corporation Gothenburg, Sweden

3

Remove the part carefully

IMG-388290

Remove the screws.