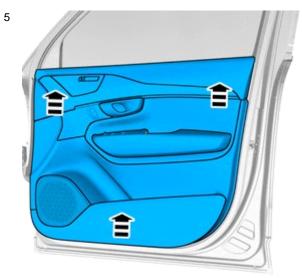

### All vehicles

9

Remove the screws.

IMG-388306

© Volvo Car Corporation

Decor panel, door- 31414720 - V1.0

Volvo Car Corporation Gothenburg, Sweden

Remove the part carefully