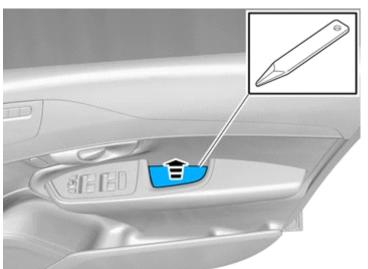

#### Preparation

2

Removal

Volvo Car Corporation Gothenburg, Sweden

3

Remove the part carefully

IMG-388290

Remove the screws.