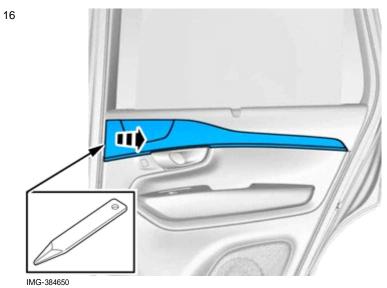

or.



IMG-397170

Vehicles with decor illumination



Volvo Car Corporation Gothenburg, Sweden

8



Disconnect the connector.

### All vehicles

9

Remove the screws.



IMG-388306

© Volvo Car Corporation

Decor panel, door- 31414720 - V1.0



Volvo Car Corporation Gothenburg, Sweden





Remove the part carefully

#### IMG-388319

### Vehicles with decor illumination



Remove the marked part.

### **Accessory installation**



Volvo Car Corporation Gothenburg, Sweden



### All vehicles



Install component that comes with the accessory kit.



Volvo Car Corporation Gothenburg, Sweden

1 /

Reinstall the removed parts in reverse order.

Repeat all method steps for the other side.

IMG-377070

### Preparation

15



IMG-384648

#### Removal



Volvo Car Corporation Gothenburg, Sweden



#### Vehicles with decor illumination



Disconnect the connector.



Volvo Car Corporation Gothenburg, Sweden



Remove the marked part.

IMG-396588

#### **Accessory installation**



IMG-396609

All vehicles



Volvo Car Corporation Gothenburg, Sweden



21

Reinstall the removed parts in reverse order.

Repeat all method steps for the other side.

IMG-377070

© Volvo Car Corporation

Decor panel, door- 31414720 - V1.0