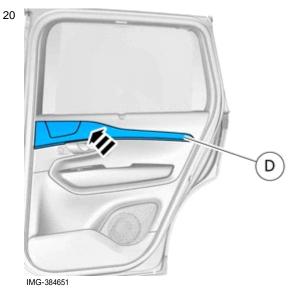

orporation Gothenburg, Sweden





Remove the part carefully

#### IMG-388319

### Vehicles with decor illumination



Remove the marked part.

### **Accessory installation**



Volvo Car Corporation Gothenburg, Sweden



### All vehicles



Install component that comes with the accessory kit.



Volvo Car Corporation Gothenburg, Sweden

1 /

Reinstall the removed parts in reverse order.

Repeat all method steps for the other side.

IMG-377070

### Preparation

15



IMG-384648

#### Removal



Volvo Car Corporation Gothenburg, Sweden



#### Vehicles with decor illumination



Disconnect the connector.



Volvo Car Corporation Gothenburg, Sweden



Remove the marked part.

IMG-396588

#### **Accessory installation**



IMG-396609

All vehicles



Volvo Car Corporation Gothenburg, Sweden



21

Reinstall the removed parts in reverse order.

Repeat all method steps for the other side.

IMG-377070

© Volvo Car Corporation

Decor panel, door- 31414720 - V1.0