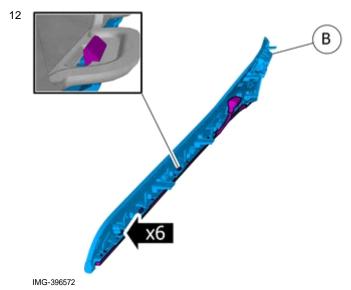

### All vehicles

9

Remove the screws.

IMG-388306

© Volvo Car Corporation

Decor panel, door- 31414720 - V1.0

Volvo Car Corporation Gothenburg, Sweden

Remove the part carefully